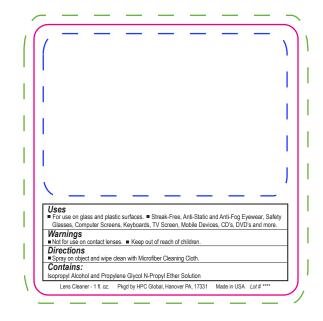

## **ART TEMPLATE**

Lens Cleaner Item No. 4001 Imprint Area: 2.54"w x 1.69"h Company Name \_\_\_\_\_

Purchase Order No. \_\_\_\_\_

| Template Key                                                                                                                                                                                                                                                                                                       |
|--------------------------------------------------------------------------------------------------------------------------------------------------------------------------------------------------------------------------------------------------------------------------------------------------------------------|
| <ul> <li>Bleed Line - extend art past this line if you wish to have a full bleed on label.</li> <li>Safety Line/Imprint Area - keep all text/copy inside this line so nothing will get trimmed off.</li> <li>Trim Line - this is where the finished product will cut.</li> <li>PLEASE OUTLINE ALL COPY.</li> </ul> |