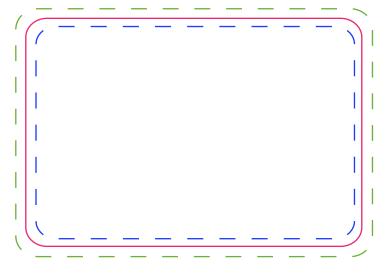

## **ART TEMPLATE**

Facial Tissue Pack Art Template Item No. 4386 Imprint Area: 3-1/2"w x 2-3/8"h Company Name \_\_\_\_\_

Purchase Order No. \_\_\_\_\_

Inside Bottom Position

| Template Key                                                                                                                                                                                                                                                                                                  |  |
|---------------------------------------------------------------------------------------------------------------------------------------------------------------------------------------------------------------------------------------------------------------------------------------------------------------|--|
| <ul> <li>– – Bleed Line - extend art past this line if you wish to have a full bleed on label.</li> <li>– – Safety Line - keep all text/copy inside this line so nothing will get trimmed off.</li> <li>Trim Line - this is where the finished product will cut.</li> <li>PLEASE OUTLINE ALL COPY.</li> </ul> |  |