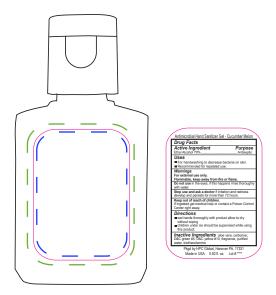

## ART TEMPLATE

Antimicrobial Hand Sanitizing Gels Item No. 4715 and 4716 - 603 Cucumber Melon Imprint Area: .9375"w x 1.2926"h Company Name \_\_\_\_\_

Purchase Order No. \_\_\_\_\_

| Template Key                                                                                                                                                                                                                                                                                                             |
|--------------------------------------------------------------------------------------------------------------------------------------------------------------------------------------------------------------------------------------------------------------------------------------------------------------------------|
| <ul> <li>– – Bleed Line - extend art past this line if you wish to have a full bleed on label.</li> <li>– – Safety Line/Imprint Area - keep all text/copy inside this line so nothing will get trimmed off.</li> <li>Trim Line - this is where the finished product will cut. <i>PLEASE OUTLINE ALL COPY.</i></li> </ul> |